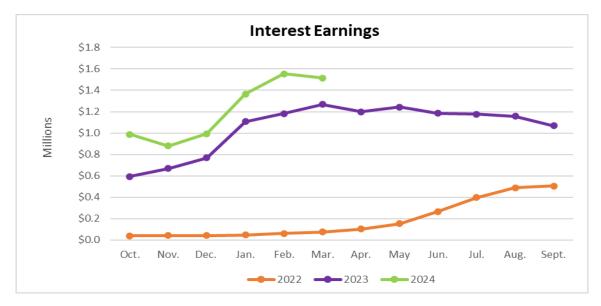

Interest earnings increased \$245,602 or 19.36 percent when comparing fiscal month six of FY2023 and FY2024.

Intergovernmental increased \$691,617 or 150.28 percent when comparing fiscal month six of FY2023 and FY2024.