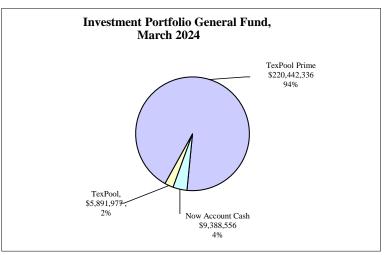

| 2,458,480              | 521,512,664                  |
| General Fund                                |                                                                  |                                 |                  |                   |                        | 7,950,980                    |
| Consolidated Funds                          | ue Plan Act 2021 (7281) and Transportation (60                   | IES) is transformed to to       | Conoral Fund     |                   |                        | 26,009,453                   |
| interest carried from the American Rescu    | io i ian noi zozi (rzo i) anu i ransportation (ot                | ooj io daliolelieu lu lu        | Someral I unu    |                   |                        |                              |









### **Budgeted Funds**

### Revised Budgeted / Expended / Encumbered / Remaining Appropriations Report - Unaudited March 31, 2024

Report as of April 8, 2024 **FUND - DEPARTMENT** 2024 REVISED BUDGET MONTH EXPENDED 2024 YTD EXPENDED 2024 ENCUMBRANCE/REQ 2024 AVAILABLE BUDGET **ENTERPRISE** 

| PUBLIC WORKS - NON DEPT                   | \$5,255,055         | \$207,053        | \$1,365,630        | \$20,367     | \$3,869,058        |
|-------------------------------------------|---------------------|------------------|--------------------|--------------|--------------------|
| NTERPRISE Total                           | \$5,255,055         | \$207,053        | \$1,365,630        | \$20,367     | \$3,869,058        |
| GENERAL FUND                              | <u> </u>            |