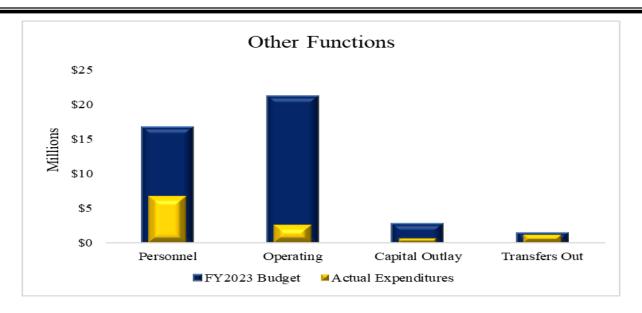

### **Expenditure Highlights**

The following graph presents actual expenditures by function of government compared to the adjusted budget for the current fiscal year. Key functional year-to-date expenditures and percent of budget expended include Public Safety at \$72,917,481 or 45.28 percent; General Government at \$69,851,757 or 45.34 percent; Administration of Justice at \$41,772,131 or 42.43 percent; and all other functions \$11,131,759 or 26.51 percent.

Expenditures in Other Functions (OF) accounted for \$11,131,759 or 5.69 percent of the total expenditures, which were mostly due to the following departments: Medical Examiner accounted for \$1.6M of the OF expenditures with personnel expenditures of \$1,425,554 and operating expenditures of \$211,455; Ascarate Park accounted for \$1.3M of the OF expenditures with personnel expenditures of \$825,890, operating expenditures of \$494,671 and capital outlay of \$29,058; County Attorney - Xfer Out-Grant Match (Health and Welfare function) made up of \$1.2M of the OF expenditures with transfers out expenditures of \$1,184,173; and Public Works – Non-Dept. made up of \$1.1M of the OF expenditures personnel expenditures of \$1,117,711 and operating expenditures of \$16,576.