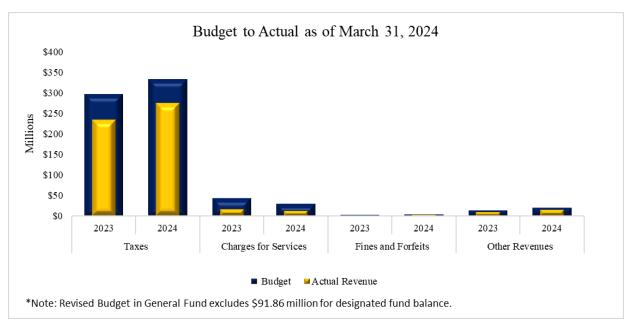

### Revenue Highlights

The County's major sources of revenue are taxes and charges for services. The major tax sources are ad valorem property taxes which are cyclical in nature and materialize primarily in early January and taper off in mid-February, and sales and use taxes that are received throughout the year. The graph below presents the actual revenues collected by major revenue category compared to the adjusted budget for the current fiscal year 2024 and past fiscal year 2023.

Details of each major revenue category are presented on the next page.

The table below shows an overview of year-to-date revenues collected compared to the prior fiscal year.

Year-to-Date General Fund Revenue as of March 31, 2024 With Comparative Totals for Fiscal Year 2023

As of March 2024, overall year-to-date actual revenues increased by \$44,264,840 or 17.13 percent when compared to the same period prior fiscal year-to-date. Key changes were property taxes, Other Financing Sources, Intergovernmental, and Charges for Services. The primary increase was in property taxes by \$40,541,368 or 20.18 percent, which is due to increased property values, implementation of the voter approval rate and delinquent taxes being posted to the general fund, where at this time last year, were posted to debt service. On March 8, the County received its fifth sales tax payment for fiscal year 2024 totaling \$5.61 million which increased from the amount received for the same period prior year fiscal by \$175 thousand or 3.23 percent; year-todate revenue exceeds the prior year fiscal period by \$610 thousand or 2.00 percent. This revenue stream will continue to be monitored closely in fiscal year 2024, especially considering the current implications of inflationary factors on the economy. We anticipate inflation will continue to affect future sales tax revenues as consumers reduce their spending patterns. We are optimistic that sales and use tax revenue relating to March 2024 and thereafter will increase compared to FY23 collections but may be at a reduced growth rate due to economic changes. The Auditor's Office will continue to collaborate with County Administration to monitor this revenue source for future impacts to the County. After exclusion of property and sales and use taxes, the remaining revenue sources depict a year-to-date increase of \$3,113,607 or 11.57 percent in comparison to the same period in FY2023. Other favorable variances include interest revenue which increased by \$1,707,092 compared to last year due to increased investable balances, rates, and a change in the investment mix. The possibility exists that rates will stabilize and may not continue at the same rate of growth seen in the past. The County continues to work on investment diversification in collaboration with its investment advisor. Additionally, revenues in the Other Financing Sources and Intergovernmental categories increased by \$2,637,430 and \$1,913,050. respectively. An unfavorable variance exists in the Charges for Services category which decreased by \$3,367,798.