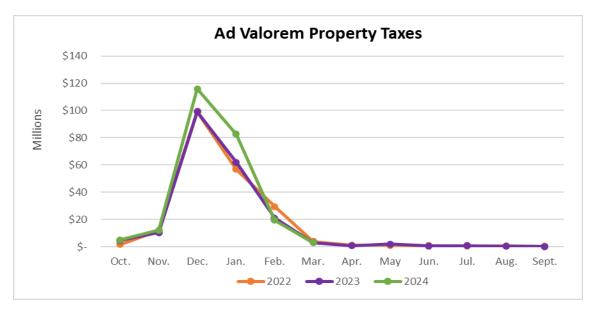

The following line graphs compare trends by month for fiscal years 2022, 2023, and 2024 revenues.

Property taxes decreased \$66,932 or 2.09 percent when comparing fiscal month six of FY2023 and FY2024.