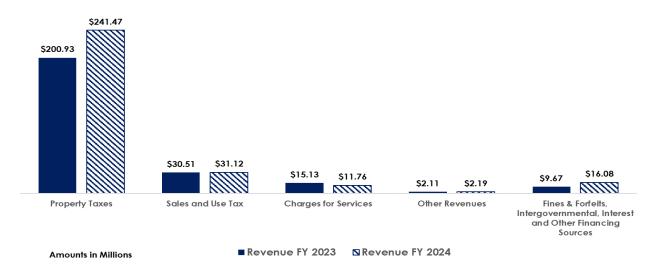

### Revenue Highlights

The County's major sources of revenue are taxes and charges for services. The major tax sources are ad valorem property taxes which are cyclical in nature and materialize primarily in early January and taper off in mid-February, and sales and use taxes that are received throughout the year. The graph below presents the actual revenues collected by major revenue category compared to the adjusted budget for the current fiscal year 2024 and past fiscal year 2023.

Details of each major revenue category are presented on the next page.

The table below shows an overview of year-to-date revenues collected compared to the prior fiscal year.

Year-to-Date General Fund Revenue as of March 31, 2024 With Comparative Totals for Fiscal Year 2023

As of March 2024, overall year-to-date actual revenues increased by \$44,264,840 or 17.13 percent when compared to the same period prior fiscal year-to-date. Key changes were property taxes, Other Financing Sources, Intergovernmental, and Charges for Services. The primary increase was in property taxes by \$40,541,368 or 20.18 percent, which is due to increased property values, implementation of the voter approval rate and delinquent taxes being posted to the general fund, where at this time last year, were posted to debt service. On March 8, the County received its fifth sales tax payment for fiscal year 2024 totaling \$5.61 million which increased from the amount received for the same period prior year fiscal by \$175 thousand or 3.23 percent; year-todate revenue exceeds the prior year fiscal period by \$610 thousand or 2.00 percent. This revenue stream will continue to be monitored closely in fiscal year 2024, especially considering the current implications of inflationary factors on the economy. We anticipate inflation will continue to affect future sales tax revenues as consumers reduce their spending patterns. We are optimistic that sales and use tax revenue relating to March 2024 and thereafter will increase compared to FY23 collections but may be at a reduced growth rate due to economic changes. The Auditor's Office will continue to collaborate with County Administration to monitor this revenue source for future impacts to the County. After exclusion of property and sales and use taxes, the remaining revenue sources depict a year-to-date increase of \$3,113,607 or 11.57 percent in comparison to the same period in FY2023. Other favorable variances include interest revenue which increased by \$1,707,092 compared to last year due to increased investable balances, rates, and a change in the investment mix. The possibility exists that rates will stabilize and may not continue at the same rate of growth seen in the past. The County continues to work on investment diversification in collaboration with its investment advisor. Additionally, revenues in the Other Financing Sources and Intergovernmental categories increased by \$2,637,430 and \$1,913,050. respectively. An unfavorable variance exists in the Charges for Services category which decreased by \$3,367,798.