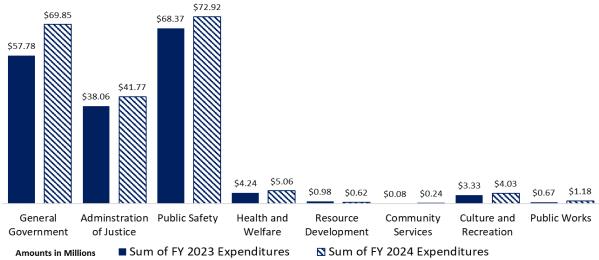

### **Fund Balance**

The graph below is a financial depiction of El Paso County's actual financial history and a projection of the County's financial health or fiscal instability.

As of March 2024, FY23 projections continue to be updated as we work on the annual financial report. They currently include General Fund revenues of \$344.1M and expenditures of \$359.7M for a projected General Fund balance of approximately \$100.2M. This calculation includes \$6.2M in encumbrances. This results in a fund balance to budget ratio of 6.11%.

FY24 projected Fund Balance is based on the projected revenues of \$386.9M and projected budget expenditures of \$408.6M (\$476.6M adopted budget less reserve for emergencies of \$27.3M, adjusted for 86.7% trend in expenditures with adjustments recommended by Budget and Finance). This results in a projected FY24 fund balance of \$78.5M (rounded to \$79M on the graph).

The FY25 and beyond projections assume the adopted 2024 tax rate and estimated future growth in the tax base of 2.0% annually. Expenditure growth is limited to an average of 6.32%.

Due to unknown variables in future years, it is not advisable to put too much reliance on this financial trend beyond 2024 as revenue streams may change and future legislative efforts could impact Counties. The County Auditor will continue to work with Budget and Fiscal Policy to identify significant expenditures that may impact reserves and will collaborate on Revenue Projections which will be assessed throughout FY24.