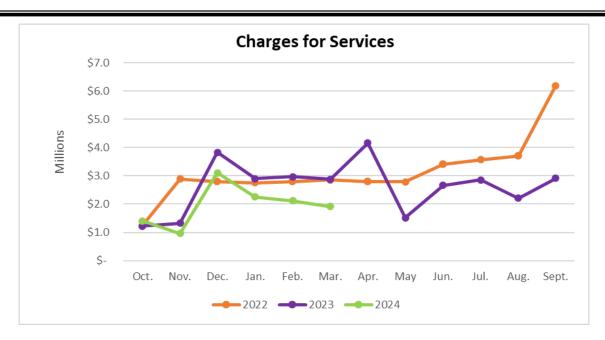

Sales and use taxes decreased \$175,411 or 3.23 percent when comparing fiscal month six of FY2023 and FY2024.

Charges for services decreased \$969,532 or 33.63 percent when comparing fiscal month six of FY2023 and FY2024.