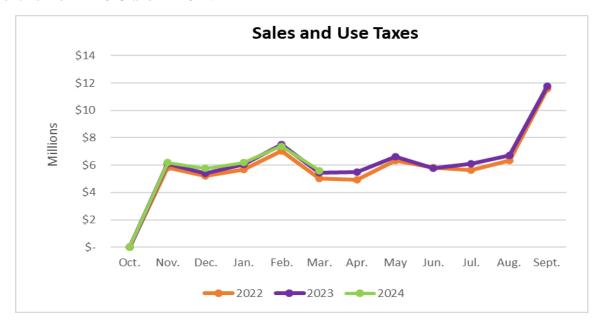

The following line graphs compare trends by month for fiscal years 2022, 2023, and 2024 revenues.

Property taxes decreased \$66,932 or 2.09 percent when comparing fiscal month six of FY2023 and FY2024.

Sales and use taxes decreased \$175,411 or 3.23 percent when comparing fiscal month six of FY2023 and FY2024.

Charges for services decreased \$969,532 or 33.63 percent when comparing fiscal month six of FY2023 and FY2024.