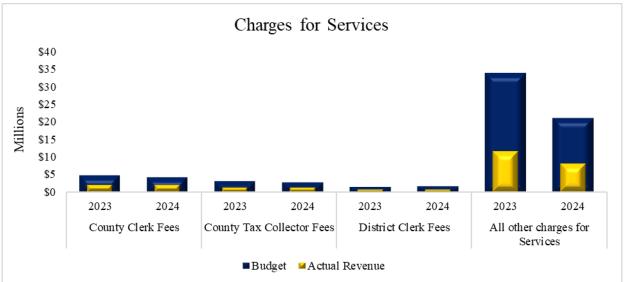

As of March 2024, overall year-to-date actual revenues increased by \$44,264,840 or 17.13 percent when compared to the same period prior fiscal year-to-date. Key changes were property taxes, Other Financing Sources, Intergovernmental, and Charges for Services. The primary increase was in property taxes by \$40,541,368 or 20.18 percent, which is due to increased property values, implementation of the voter approval rate and delinquent taxes being posted to the general fund, where at this time last year, were posted to debt service. On March 8, the County received its fifth sales tax payment for fiscal year 2024 totaling \$5.61 million which increased from the amount received for the same period prior year fiscal by \$175 thousand or 3.23 percent; year-todate revenue exceeds the prior year fiscal period by \$610 thousand or 2.00 percent. This revenue stream will continue to be monitored closely in fiscal year 2024, especially considering the current implications of inflationary factors on the economy. We anticipate inflation will continue to affect future sales tax revenues as consumers reduce their spending patterns. We are optimistic that sales and use tax revenue relating to March 2024 and thereafter will increase compared to FY23 collections but may be at a reduced growth rate due to economic changes. The Auditor's Office will continue to collaborate with County Administration to monitor this revenue source for future impacts to the County. After exclusion of property and sales and use taxes, the remaining revenue sources depict a year-to-date increase of \$3,113,607 or 11.57 percent in comparison to the same period in FY2023. Other favorable variances include interest revenue which increased by \$1,707,092 compared to last year due to increased investable balances, rates, and a change in the investment mix. The possibility exists that rates will stabilize and may not continue at the same rate of growth seen in the past. The County continues to work on investment diversification in collaboration with its investment advisor. Additionally, revenues in the Other Financing Sources and Intergovernmental categories increased by \$2,637,430 and \$1,913,050. respectively. An unfavorable variance exists in the Charges for Services category which decreased by \$3,367,798.

Sales and use taxes decreased \$175,411 or 3.23 percent when comparing fiscal month six of FY2023 and FY2024.

Charges for services decreased \$969,532 or 33.63 percent when comparing fiscal month six of FY2023 and FY2024.