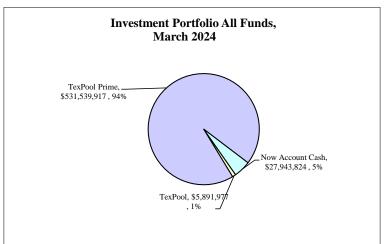

| 2,458,480              | 521,512,664                  |
| General Fund                                |                                                                  |                                 |                  |                   |                        | 7,950,980                    |
| Consolidated Funds                          | ue Plan Act 2021 (7281) and Transportation (60                   | IES) is transformed to to       | Conoral Fund     |                   |                        | 26,009,453                   |
| interest carried from the American Rescu    | io i ian noi zozi (rzo i) anu i ransportation (ot                | ooj io daliolelieu lu lu        | Someral I unu    |                   |                        |                              |









### **Budgeted Funds**

### Revised Budgeted / Expended / Encumbered / Remaining Appropriations Report - Unaudited March 31, 2024

Report as of April 8, 2024 **FUND - DEPARTMENT** 2024 REVISED BUDGET MONTH EXPENDED 2024 YTD EXPENDED 2024 ENCUMBRANCE/REQ 2024 AVAILABLE BUDGET **ENTERPRISE** 

| PUBLIC WORKS - NON DEPT                   | \$5,255,055         | \$207,053        | \$1,365,630        | \$20,367     | \$3,869,058        |
|-------------------------------------------|---------------------|------------------|--------------------|--------------|--------------------|
| NTERPRISE Total                           | \$5,255,055         | \$207,053        | \$1,365,630        | \$20,367     | \$3,869,058        |
| GENERAL FUND                              | <u> </u>            |