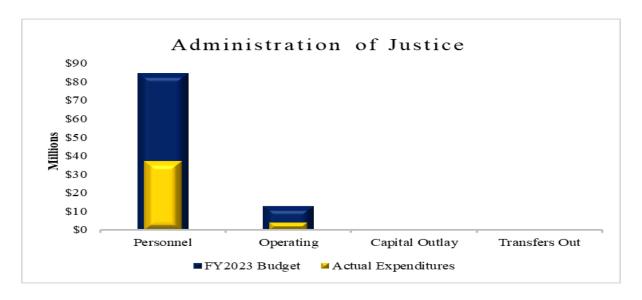

### **Expenditure Highlights**

The following graph presents actual expenditures by function of government compared to the adjusted budget for the current fiscal year. Key functional year-to-date expenditures and percent of budget expended include Public Safety at \$72,917,481 or 45.28 percent; General Government at \$69,851,757 or 45.34 percent; Administration of Justice at \$41,772,131 or 42.43 percent; and all other functions \$11,131,759 or 26.51 percent.

Administration of Justice (AOJ) Function expenditures accounted for \$41,772,131 or 21.35 percent of total expenditures mostly attributed to the following departments: District Attorney was \$9.8M of which \$9,359,610 were personnel expenditures, \$210,619 were operating expenditures and \$264,619 were transfers out; Public Defender was \$5.9M of which \$5,609,435 were personnel expenditures, \$97,671 were operating expenditures, and transfers out were \$183,700; County Attorney made up \$5.8M of AOJ expenditures with personnel expenditures of \$5,591,129, operating expenditures of \$149,373, and \$57,938 were transfers out; District Courts were \$4.6M of the AOJ with personnel expenditures of \$3,507,783 and operating expenditures of \$1,056,221.