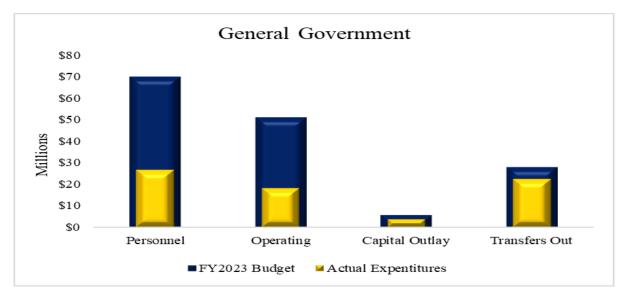

### **Expenditure Highlights**

The following graph presents actual expenditures by function of government compared to the adjusted budget for the current fiscal year. Key functional year-to-date expenditures and percent of budget expended include Public Safety at \$72,917,481 or 45.28 percent; General Government at \$69,851,757 or 45.34 percent; Administration of Justice at \$41,772,131 or 42.43 percent; and all other functions \$11,131,759 or 26.51 percent.

General Government (GG) Function accounted for \$69,851,757 or 35.70 percent of total expenditures and is mostly attributed to the following departments: General Govt Non-Dept. department accounted for \$26.6M of which personnel expenditures were \$1,368,078, operating

expenditures were \$5,134,393, and transfers were \$20,047,841; ITD at \$11.1M of which personnel expenditures were \$3,007,183 and operating expenditures were \$8,124,214; Public Works Non-Dept. department accounted for \$5.7M of which, operating expenditures were \$399,883, capital outlays were \$3,306,157, and transfers out were \$1,993,446; County Auditor department accounted for \$3.7M of which personnel expenditures were \$3,665,065 and operating expenditures were \$42,065.