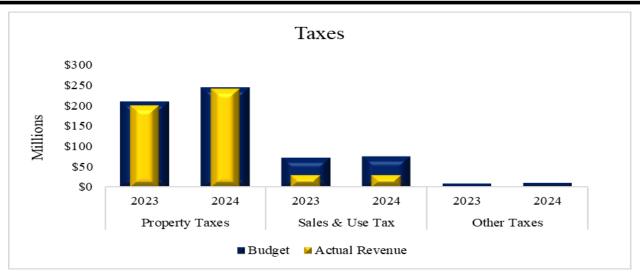

As of March 2024, overall year-to-date actual revenues increased by \$44,264,840 or 17.13 percent when compared to the same period prior fiscal year-to-date. Key changes were property taxes, Other Financing Sources, Intergovernmental, and Charges for Services. The primary increase was in property taxes by \$40,541,368 or 20.18 percent, which is due to increased property values, implementation of the voter approval rate and delinquent taxes being posted to the general fund, where at this time last year, were posted to debt service. On March 8, the County received its fifth sales tax payment for fiscal year 2024 totaling \$5.61 million which increased from the amount received for the same period prior year fiscal by \$175 thousand or 3.23 percent; year-todate revenue exceeds the prior year fiscal period by \$610 thousand or 2.00 percent. This revenue stream will continue to be monitored closely in fiscal year 2024, especially considering the current implications of inflationary factors on the economy. We anticipate inflation will continue to affect future sales tax revenues as consumers reduce their spending patterns. We are optimistic that sales and use tax revenue relating to March 2024 and thereafter will increase compared to FY23 collections but may be at a reduced growth rate due to economic changes. The Auditor's Office will continue to collaborate with County Administration to monitor this revenue source for future impacts to the County. After exclusion of property and sales and use taxes, the remaining revenue sources depict a year-to-date increase of \$3,113,607 or 11.57 percent in comparison to the same period in FY2023. Other favorable variances include interest revenue which increased by \$1,707,092 compared to last year due to increased investable balances, rates, and a change in the investment mix. The possibility exists that rates will stabilize and may not continue at the same rate of growth seen in the past. The County continues to work on investment diversification in collaboration with its investment advisor. Additionally, revenues in the Other Financing Sources and Intergovernmental categories increased by \$2,637,430 and \$1,913,050. respectively. An unfavorable variance exists in the Charges for Services category which decreased by \$3,367,798.

The following line graphs compare trends by month for fiscal years 2022, 2023, and 2024 revenues.

Property taxes decreased \$66,932 or 2.09 percent when comparing fiscal month six of FY2023 and FY2024.

Sales and use taxes decreased \$175,411 or 3.23 percent when comparing fiscal month six of FY2023 and FY2024.

Charges for services decreased \$969,532 or 33.63 percent when comparing fiscal month six of FY2023 and FY2024.