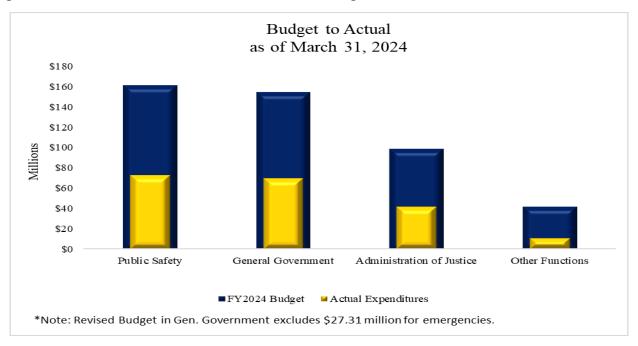

### **Expenditure Highlights**

The following graph presents actual expenditures by function of government compared to the adjusted budget for the current fiscal year. Key functional year-to-date expenditures and percent of budget expended include Public Safety at \$72,917,481 or 45.28 percent; General Government at \$69,851,757 or 45.34 percent; Administration of Justice at \$41,772,131 or 42.43 percent; and all other functions \$11,131,759 or 26.51 percent.