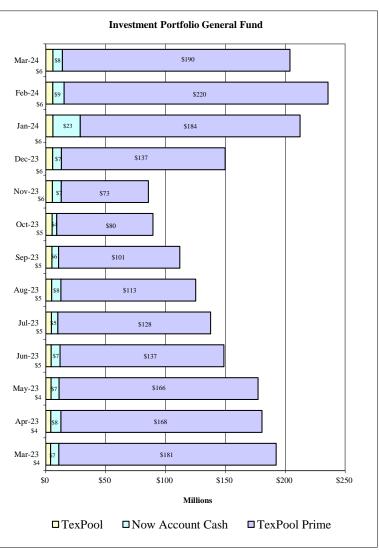

| 2,458,480              | 521,512,664                  |
| General Fund                                |                                                                  |                                 |                  |                   |                        | 7,950,980                    |
| Consolidated Funds                          | ue Plan Act 2021 (7281) and Transportation (60                   | IES) is transformed to to       | Conoral Fund     |                   |                        | 26,009,453                   |
| interest carried from the American Rescu    | io i ian noi zozi (rzo i) anu i ransportation (ot                | ooj io daliolelieu lu lu        | Someral I unu    |                   |                        |                              |









### **Budgeted Funds**

### Revised Budgeted / Expended / Encumbered / Remaining Appropriations Report - Unaudited March 31, 2024

Report as of April 8, 2024 **FUND - DEPARTMENT** 2024 REVISED BUDGET MONTH EXPENDED 2024 YTD EXPENDED 2024 ENCUMBRANCE/REQ 2024 AVAILABLE BUDGET **ENTERPRISE** 

| PUBLIC WORKS - NON DEPT                   | \$5,255,055         | \$207,053        | \$1,365,630        | \$20,367     | \$3,869,058        |
|-------------------------------------------|---------------------|------------------|--------------------|--------------|--------------------|
| NTERPRISE Total                           | \$5,255,055         | \$207,053        | \$1,365,630        | \$20,367     | \$3,869,058        |
| GENERAL FUND                              | <u> </u>            |