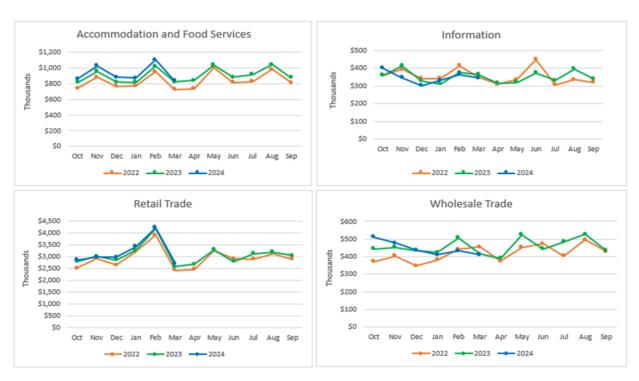

The graphs below are the top four, out of 25 industries, with the highest revenues included in the sales and use taxes received.

| Industry                         | FY2023      | FY2024      | Increase /<br>(Decrease) |
|----------------------------------|-------------|-------------|--------------------------|
| Accommodation and Food Services: | \$ 822,390  | \$ 835,340  | \$ 12,951                |
| Information:                     | \$ 364,863  | \$ 343,482  | (\$ 21,381)              |
| Retail Trade:                    | \$2,564,015 | \$2,701,162 | \$137,146                |
| Wholesale Trade:                 | \$ 415,690  | \$ 410,208  | (\$ 5,481)               |