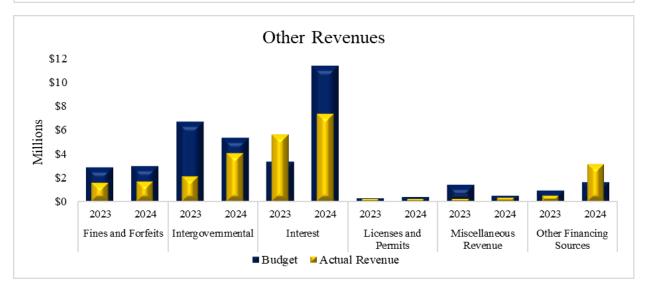

As of March 2024, overall year-to-date actual revenues increased by \$44,264,840 or 17.13 percent when compared to the same period prior fiscal year-to-date. Key changes were property taxes, Other Financing Sources, Intergovernmental, and Charges for Services. The primary increase was in property taxes by \$40,541,368 or 20.18 percent, which is due to increased property values, implementation of the voter approval rate and delinquent taxes being posted to the general fund, where at this time last year, were posted to debt service. On March 8, the County received its fifth sales tax payment for fiscal year 2024 totaling \$5.61 million which increased from the amount received for the same period prior year fiscal by \$175 thousand or 3.23 percent; year-todate revenue exceeds the prior year fiscal period by \$610 thousand or 2.00 percent. This revenue stream will continue to be monitored closely in fiscal year 2024, especially considering the current implications of inflationary factors on the economy. We anticipate inflation will continue to affect future sales tax revenues as consumers reduce their spending patterns. We are optimistic that sales and use tax revenue relating to March 2024 and thereafter will increase compared to FY23 collections but may be at a reduced growth rate due to economic changes. The Auditor's Office will continue to collaborate with County Administration to monitor this revenue source for future impacts to the County. After exclusion of property and sales and use taxes, the remaining revenue sources depict a year-to-date increase of \$3,113,607 or 11.57 percent in comparison to the same period in FY2023. Other favorable variances include interest revenue which increased by \$1,707,092 compared to last year due to increased investable balances, rates, and a change in the investment mix. The possibility exists that rates will stabilize and may not continue at the same rate of growth seen in the past. The County continues to work on investment diversification in collaboration with its investment advisor. Additionally, revenues in the Other Financing Sources and Intergovernmental categories increased by \$2,637,430 and \$1,913,050. respectively. An unfavorable variance exists in the Charges for Services category which decreased by \$3,367,798.

Interest earnings increased \$245,602 or 19.36 percent when comparing fiscal month six of FY2023 and FY2024.

Intergovernmental increased \$691,617 or 150.28 percent when comparing fiscal month six of FY2023 and FY2024.