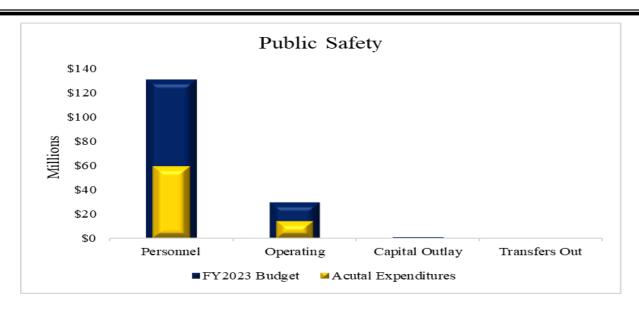

### **Expenditure Highlights**

The following graph presents actual expenditures by function of government compared to the adjusted budget for the current fiscal year. Key functional year-to-date expenditures and percent of budget expended include Public Safety at \$72,917,481 or 45.28 percent; General Government at \$69,851,757 or 45.34 percent; Administration of Justice at \$41,772,131 or 42.43 percent; and all other functions \$11,131,759 or 26.51 percent.

Details of each expenditure category are presented as follows. Budget includes the full budget for the year and the actuals are year-to-date as of the sixth fiscal month.

Public Safety expenditures were \$72,917,481 or 37.26 percent of total expenditures principally due to the Sheriff Department at \$59.4M of which personnel expenditures were \$47,442,170, operating expenditures \$11,787,454, capital outlays \$52,211, and transfers out \$112,259. The Juvenile Probation Department accounted for \$9.0M with personnel expenditures of \$8,020,770, operating expenditures of \$822,779, and capital outlays \$173,445. Constables made up \$2.1M of which personnel expenditures were \$2,011,468 and operating expenditures were \$122,961. Facilities Management comprised \$2.0M of public safety expenditures with personnel expenditures of \$1,343,004 and operating expenditures of \$630,729.