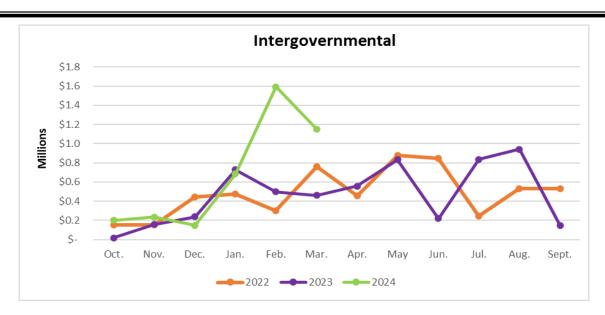

Interest earnings increased \$245,602 or 19.36 percent when comparing fiscal month six of FY2023 and FY2024.

Intergovernmental increased \$691,617 or 150.28 percent when comparing fiscal month six of FY2023 and FY2024.